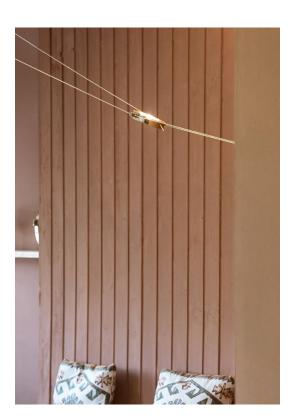

## STOCCOLMA V

**Reference Code:** STCV

Mounting: Indoor Wall to Wall / Ceiling Light source: 1x LED 2700K CRI 80 1600lm Input Voltage: 90 ÷ 240V Power: 20W(LED 12,3W) Switch: Dimmer touch Colors: Light Brass gloss Material: Iron / Brass Weight: 1kg

## STOCCOLMA O

**Reference Code:** STCO

Mounting: Indoor Wall to Ceiling Light source: 1x LED 2700K CRI 80 1600lm Input Voltage: 90 ÷ 240V Power: 20W(LED 12,3W) Dimmerable with 0-10V dimming Colors: Light Brass gloss Material: Iron / Brass Weight: 1kg