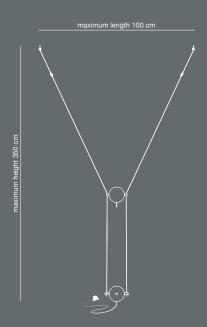

\* If your ceiling is higher, a longer wire is available on request \*\* It is recommended that the installation respects a

maximum ratio of 1:2 between the width and height of the lamp.

olivelab\_

\* If your ceiling is higher, a longer wire is available on request \*\* It is recommended that the installation respects a

maximum ratio of 1:2 between the width and height of the lamp.