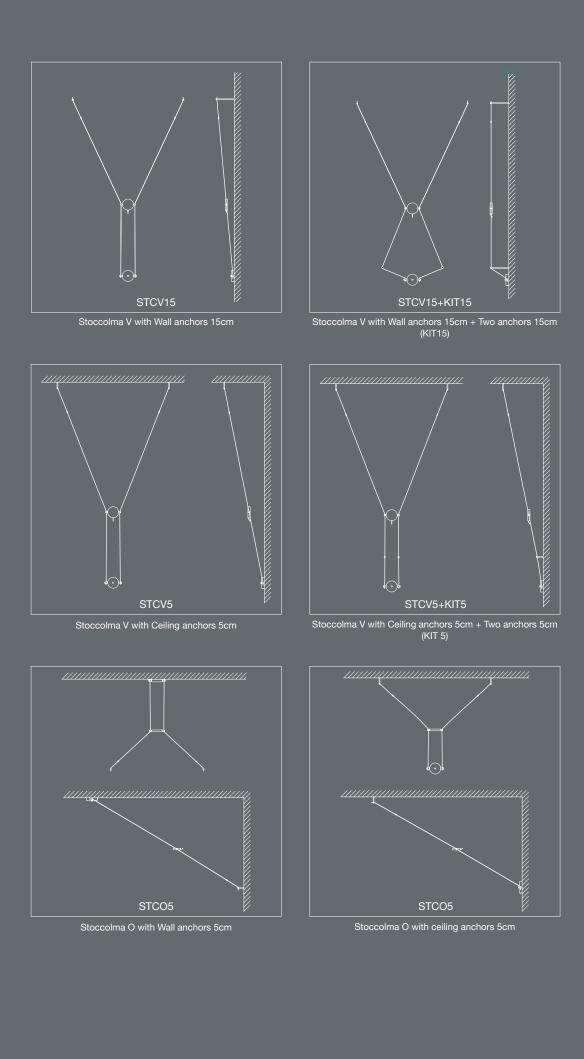

## STOCCOLMA V

**Reference Code:** STCV

Mounting: Indoor Wall to Wall / Ceiling Light source: 1x LED 2700K CRI 80 1600lm Input Voltage: 90 ÷ 240V Power: 20W(LED 12,3W) Switch: Dimmer touch Colors: Light Brass gloss Material: Iron / Brass Weight: 1kg

\* If your ceiling is higher, a longer wire is available on request \*\* It is recommended that the installation respects a

maximum ratio of 1:2 between the width and height of the lamp.

olivelab\_

## STOCCOLMA O

**Reference Code:** STCO

Mounting: Indoor Wall to Ceiling Light source: 1x LED 2700K CRI 80 1600lm Input Voltage: 90 ÷ 240V Power: 20W(LED 12,3W) Dimmerable with 0-10V dimming Colors: Light Brass gloss Material: Iron / Brass Weight: 1kg

\* If your ceiling is higher, a longer wire is available on request \*\* It is recommended that the installation respects a

maximum ratio of 1:2 between the width and height of the lamp.