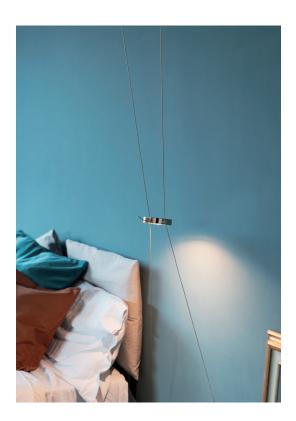

## STOCCOLMA V

**Reference Code:** STCV

Mounting: Indoor Wall to Wall / Ceiling Light source: 1x LED 2700K CRI 80 1600lm Input Voltage: 90 ÷ 240V Power: 20W(LED 12,3W) Switch: Dimmer touch Colors: Light Brass gloss Material: Iron / Brass Weight: 1kg

## STOCCOLMA O

**Reference Code:** STCO

Mounting: Indoor Wall to Ceiling Light source: 1x LED 2700K CRI 80 1600lm Input Voltage: 90 ÷ 240V Power: 20W(LED 12,3W) Dimmerable with 0-10V dimming Colors: Light Brass gloss Material: Iron / Brass Weight: 1kg