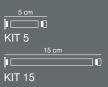

\* If your ceiling is higher, a longer wire is available on request \*\* It is recommended that the installation respects a

maximum ratio of 1:2 between the width and height of the lamp.

olivelab\_

\* If your ceiling is higher, a longer wire is available on request \*\* It is recommended that the installation respects a

maximum ratio of 1:2 between the width and height of the lamp.