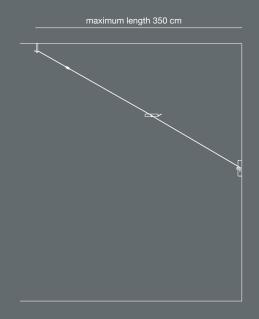

\* If your ceiling is higher, a longer wire is available on request \*\* It is recommended that the installation respects a

maximum ratio of 1:2 between the width and height of the lamp.

olivelab\_

\* If your ceiling is higher, a longer wire is available on request \*\* It is recommended that the installation respects a

maximum ratio of 1:2 between the width and height of the lamp.